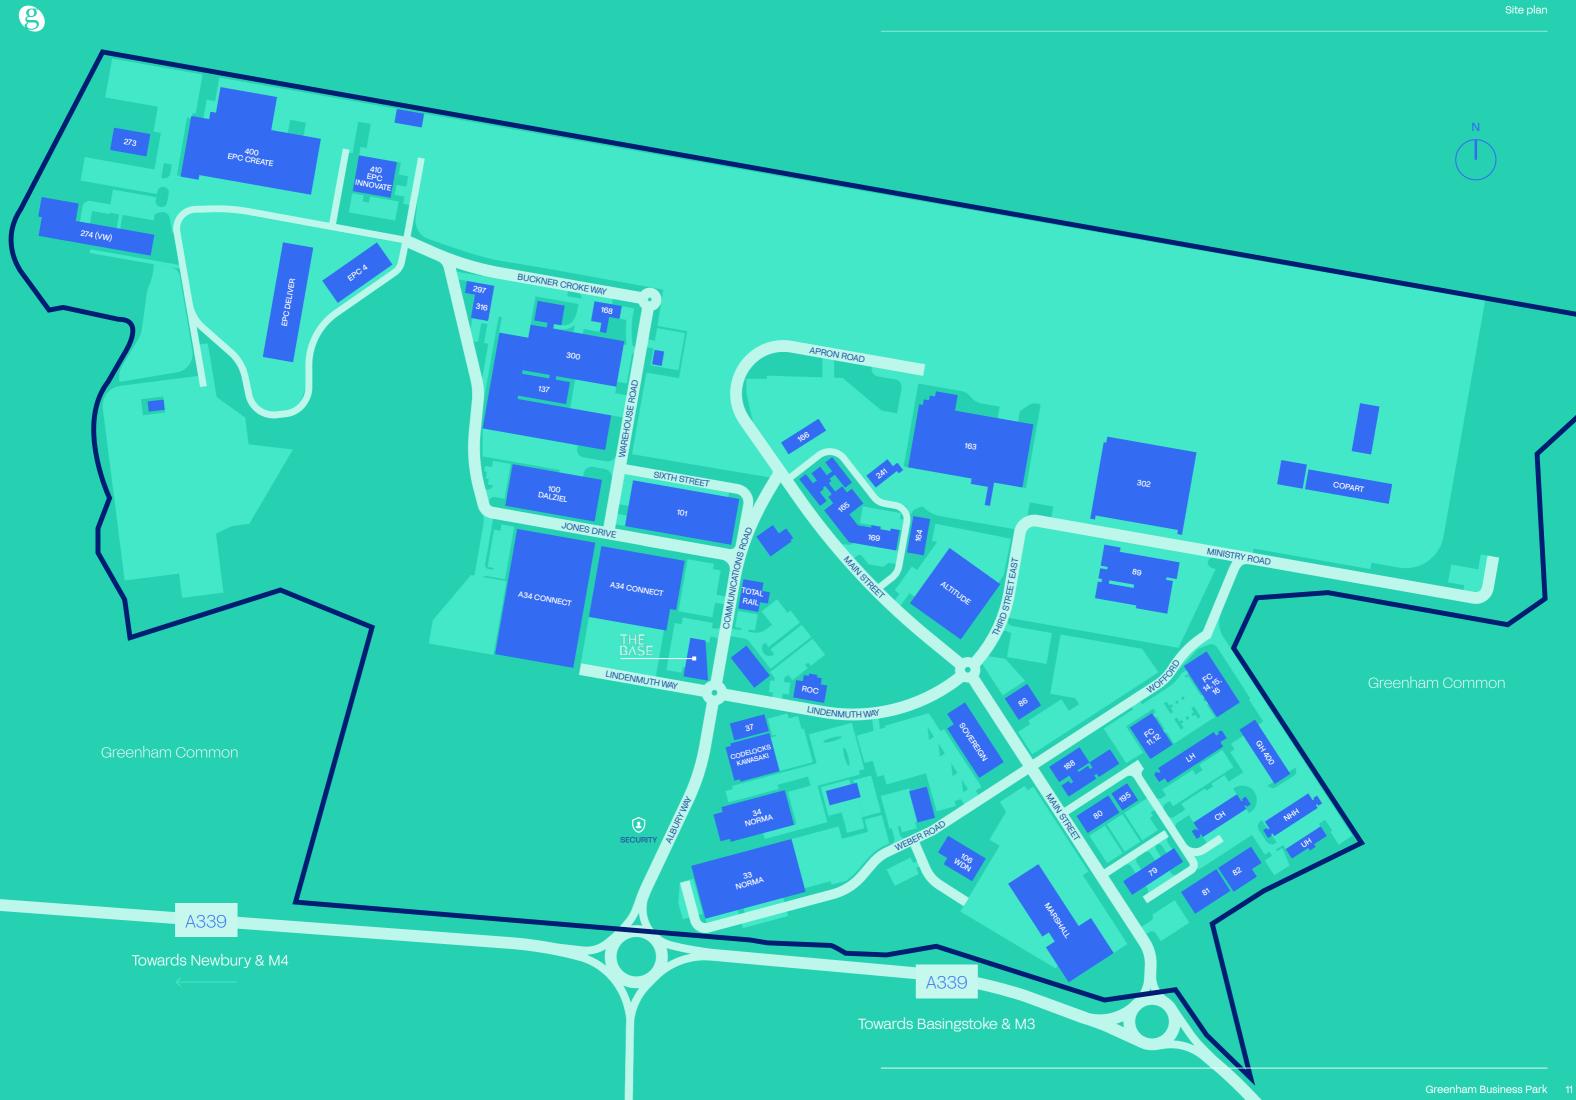

690,000 sq ft of mixed use accommodation

20% offices 140,000 sq ft

80% Industrial and distribution 550,000 sq ft

### Greenham Business Park is home to over 165 businesses including...

Driving Standards Agency Baytree TRANSPORT LTD Coperty ерс CODELOCKS JAGUAR SOVEREIGN 5 **EV**CARGO /FCS Kawasaki TOTAL RAIL SOLUTIONS LAND? -ROVER Roc OSTEOTEC

### Eclectic Established Entrepreneurial

Greenham Business Park is the largest strategic employment site in West Berkshire.

The 150 acre Park is suitable for all business types and there are significant development opportunities including replacement of existing buildings and vacant sites ready for development.