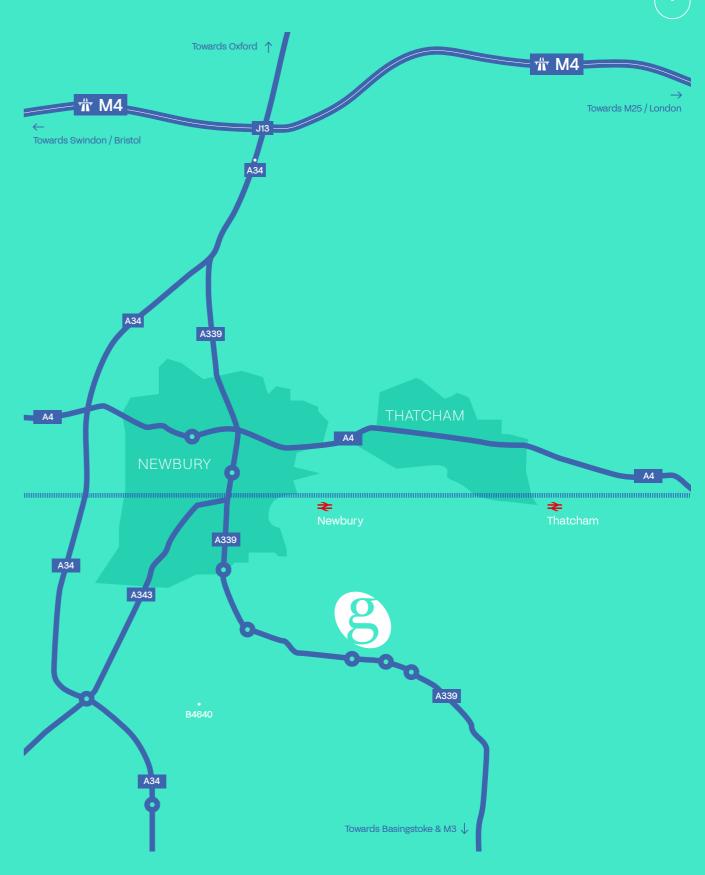

### Communications

Greenham Business Park sits on the outskirts of Newbury, located in central southern England on the crossroads of the M4 (East/West) and A34 (North/South).

Set just off the A339, the A34 is just 4 miles away with M4 J13 only 7.7 miles to the north. There are also strong rail links, with an approximate journey time to Reading of 15 minutes and London (Paddington) of 42 minutes.

| ROAD        | DISTANCE   | TIME    |
|-------------|------------|---------|
| Newbury     | 3.9 Miles  | 9 Mins  |
| Thatcham    | 5.1 miles  | 14 Mins |
| Basingstoke | 12.4 Miles | 18 Mins |
| Reading     | 16.7 Miles | 33 Mins |
| Swindon     | 32.0 Miles | 43 Mins |
| Oxford      | 31.0 miles | 40 Mins |
| Southampton | 38.4 miles | 46 Mins |
| London      | 63.8 miles | 90 Mins |
|             |            |         |