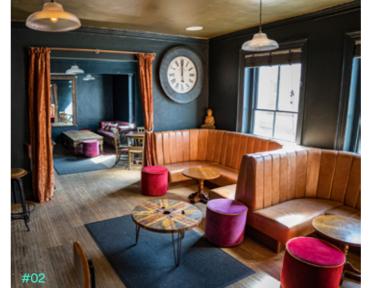

A wide range of amenities are available to all occupiers, including childcare, sports and leisure activities, access to Greenham Common, food and drink facilities and much more.

The Base is the focal point for both occupiers and visitors alike. It provides a contemporary café with indoor and outdoor seating, a visual arts gallery, an arts outreach classroom and makers' studios.

Built in 2019, the purpose-built visual arts and craft building boasts a 1,180 sq ft gallery which hosts numerous events, workshops and exhibitions throughout the year.

The ground floor café provides delicious food from responsibly sourced and local ingredients, that help fuel occupiers throughout the day.