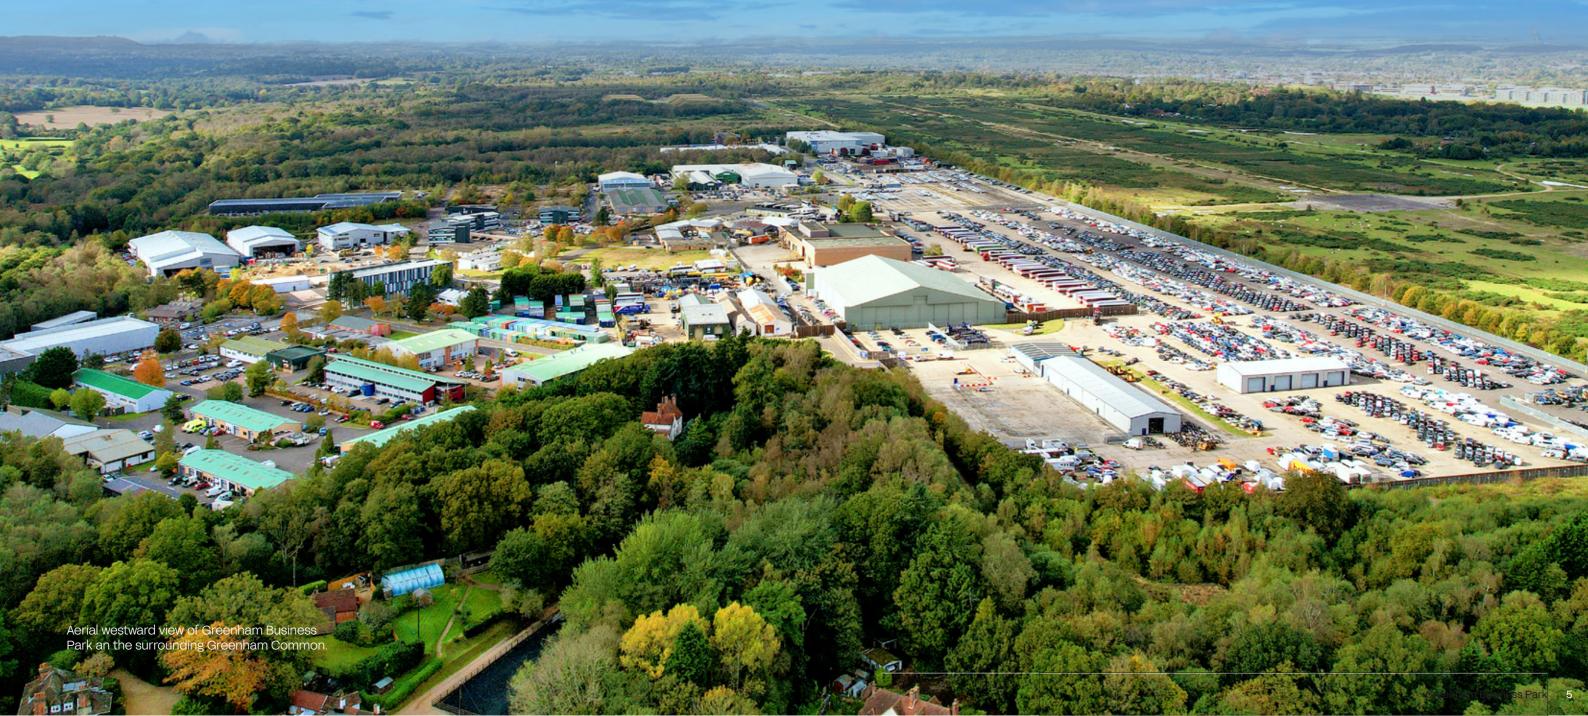

### Eclectic Established Entrepreneurial

Greenham Business Park is the largest strategic employment site in West Berkshire.

The 150 acre Park is suitable for all business types and there are significant development opportunities including replacement of existing buildings and vacant sites ready for development.

The Park is beautifully landscaped and surrounded on three sides by Greenham Common, a 750 acre site of special scientific interest.

Greenham Business Park is a three times winner of the Queens Award for Sustainable Development and is home to many award winning and prestigious businesses.