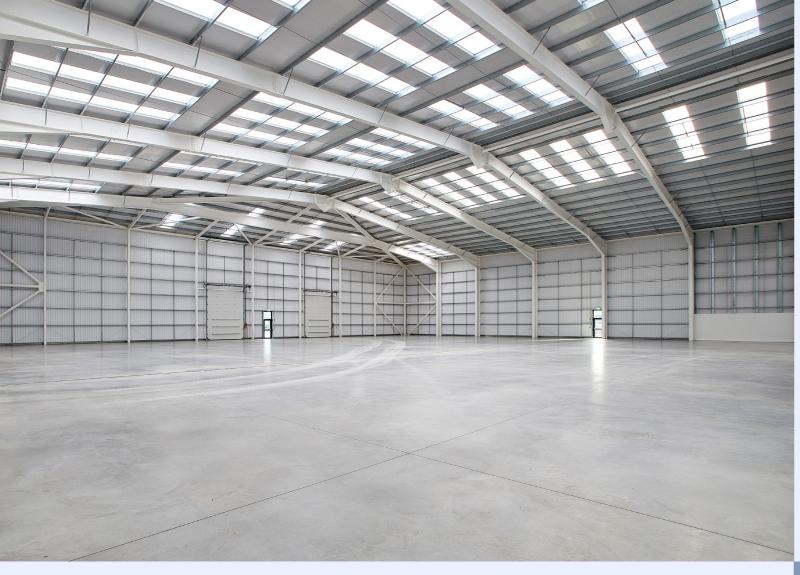

#### Accommodation

| Warehouse    | First floor office | Core      | Total        |
|--------------|--------------------|-----------|--------------|
| 28,817 sq ft | 3,304 sq ft        | 996 sq ft | 33,117 sq ft |
| 2,677 sq m   | 307 sq m           | 93 sq m   | 3,077 sq m   |

#### **Specification includes:**

Minimum eaves height of 10m

LED lighting, raised floor, suspended ceiling in office

Warehouse floor loading of 50kn/m<sup>2</sup>

24 hour security and private, secure yard

3 phase power supply providing 550 kVA

Air conditioned office (heating and cooling)

2 × full-height motorised roller shutter doors

10 person lift

EPC "A+" and BREEAM "Very Good"

36 car parking spaces including 3 disabled parking bays