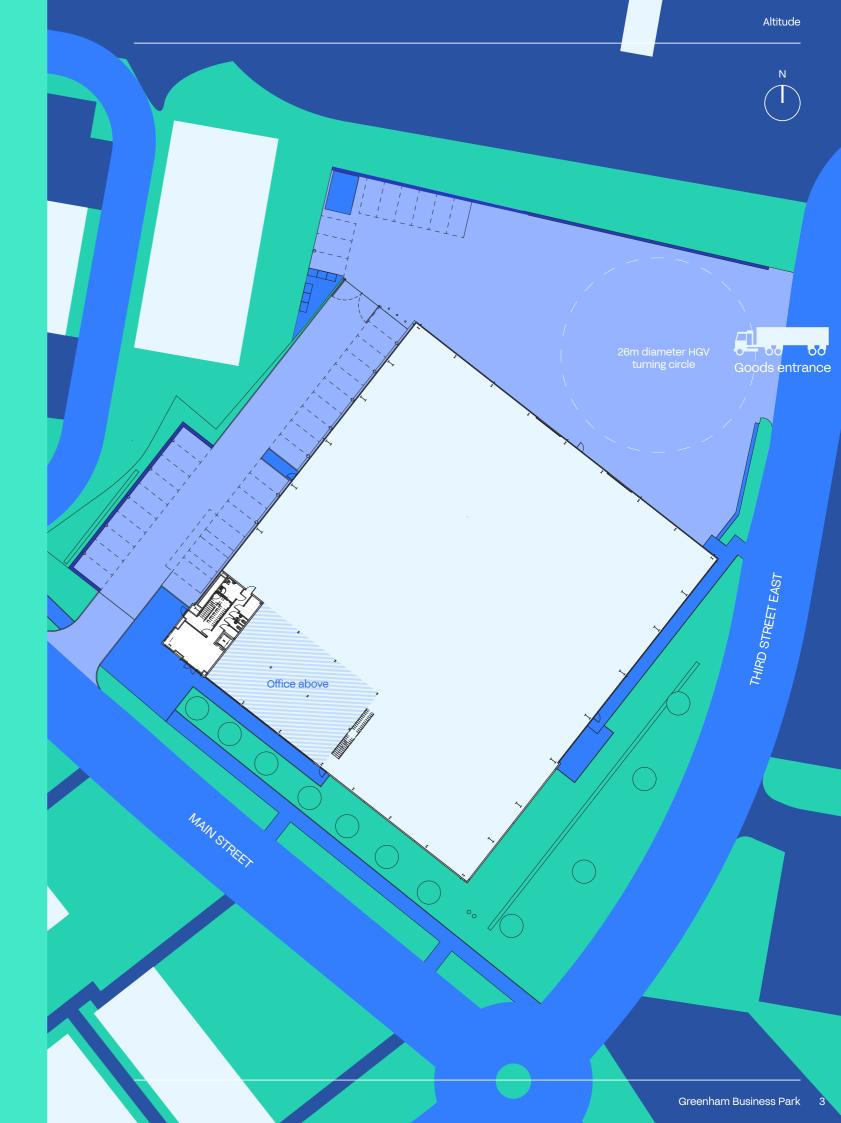

The property benefits from a secure yard, allocated on-site car parking including EV charging provisions and bike storage.

#### **Specification includes:**

Minimum eaves height of 10m

LED lighting, raised floor, suspended ceiling in office

Warehouse floor loading of 50kn/m<sup>2</sup>

24 hour security and private, secure yard

3 phase power supply providing 550 kVA

Air conditioned office (heating and cooling)

2 × full-height motorised roller shutter doors

10 person lift

EPC "A+" and BREEAM "Very Good"

36 car parking spaces including 3 disabled parking bays

16 × dual EV charging points

PV cells generating electricity for the occupier