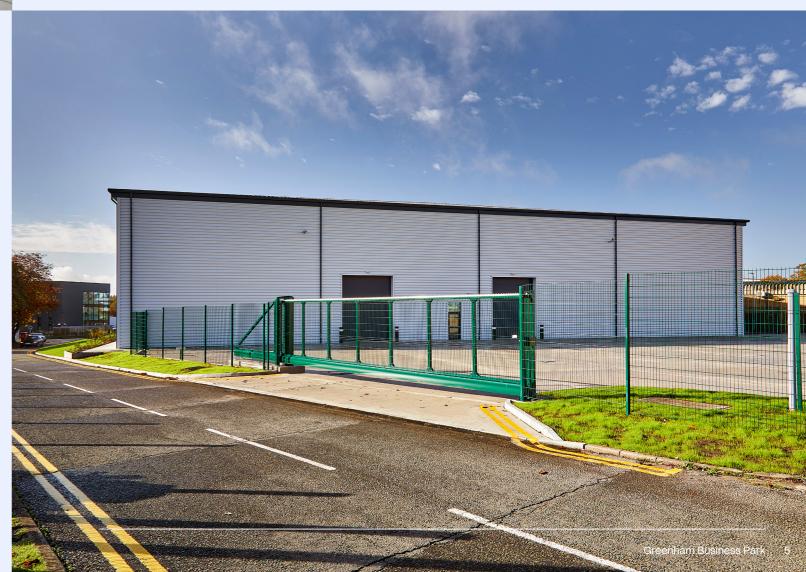

## To Let

33,117 sq ft / 3,077 sq m

A high-quality Grade A warehouse / industrial unit with air-conditioned office accommodation. The property is fully self-contained and occupies a prominent site in the centre of the business park.

The property benefits from a secure yard, allocated on-site car parking including EV charging provisions and bike storage.

#### **Specification includes:**

Minimum eaves height of 10m

LED lighting, raised floor, suspended ceiling in office

Warehouse floor loading of 50kn/m<sup>2</sup>

24 hour security and private, secure yard