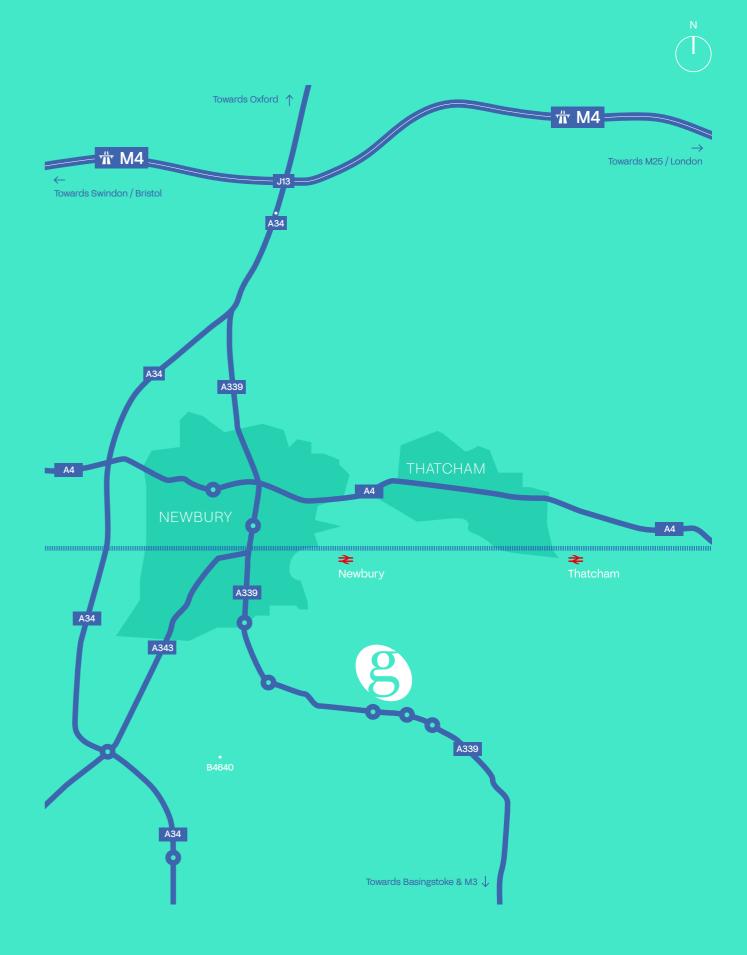

## Communications

Greenham Business Park sits on the outskirts of Newbury, located in central southern England on the crossroads of the M4 (East/West) and A34 (North/South).

Set just off the A339, the A34 is just 4 miles away with M4 J13 only 7.7 miles to the north. There are also strong rail links, with an approximate journey time to Reading of 15 minutes and London (Paddington) of 42 minutes.

| ROAD        | DISTANCE   | TIME    |
|-------------|------------|---------|
| Newbury     | 3.9 Miles  | 9 mins  |
| Thatcham    | 5.1 miles  | 14 mins |
| Basingstoke | 12.4 Miles | 18 mins |
| Reading     | 16.7 Miles | 33 mins |
| Swindon     | 32.0 Miles | 43 mins |
| Oxford      | 31.0 miles | 40 mins |
| Southampton | 38.4 miles | 46 mins |
| London      | 63.8 miles | 90 mins |
|             |            |         |

| AIRPORTS    | TIME    |
|-------------|---------|
| Southampton | 40 mins |
| Heathrow    | 50 mins |
| Gatwick     | 75 mins |

RG19 6HN ///struts.action.easily