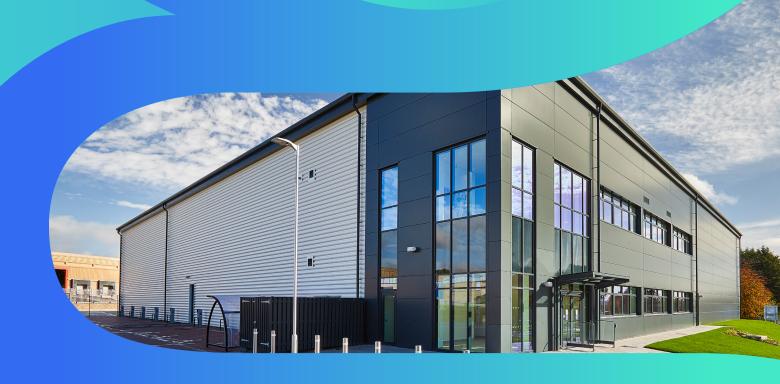

# Altitude

Main Street, Greenham Business Park Newbury, RG19 6HN ///struts.action.easily

33,117 sq ft / 3,077 sq m

Industrial warehouse accommodation with air-conditioned office

## To Let

33,117 sq ft / 3,077 sq m

A high-quality Grade A warehouse / industrial unit with air-conditioned office accommodation. The property is fully self-contained and occupies a prominent site in the centre of the business park.

The property benefits from a secure yard, allocated on-site car parking including EV charging provisions and bike storage.