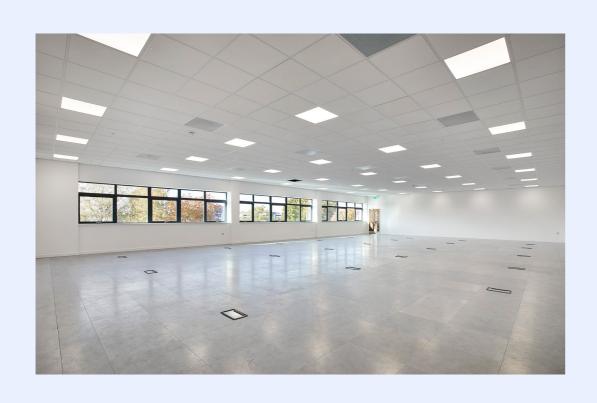

## To Let

33,117 sq ft / 3,077 sq m

A high-quality Grade A warehouse / industrial unit with air-conditioned office accommodation. The property is fully self-contained and occupies a prominent site in the centre of the business park.

#### **Specification includes:**

Minimum eaves height of 10m

LED lighting, raised floor, suspended ceiling in office

Warehouse floor loading of 50kn/m<sup>2</sup>

24 hour security and private, secure yard

3 phase power supply providing 550 kVA

Air conditioned office (heating and cooling)

2 × full-height motorised roller shutter doors

10 person lift

EPC "A+" and BREEAM "Very Good"

36 car parking spaces including 3 disabled parking bays